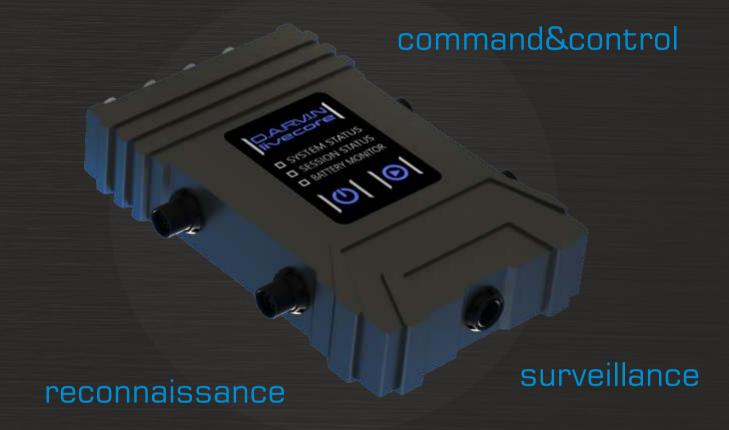

## D.A.R.V.I.N liveCore

emergency support

tele maintenance

LIGHTWEIGHT TACTICAL
INFORMATION HUB
FOR YOUR
REALTIME DATA DEMANDS

## DARMIN IVECORE

START A MOBILE LIVE VIDEO AND DATA COMMUNICATION AT ANY LOCATION ON EARTH TO TRANSMIT IMPORTANT AND URGENT INFORMATION ENCRYPTED AND IN REALTIME.

THE DARVIN LIVECORE PROVIDES ALL HARDWARE AND SOFTWARE FUNCTIONALITY FOR SUPERIOR REALTIME COLLABORATION WITH STRONG END-TO-END ENCRYPTION AT LOWEST LATENCY.