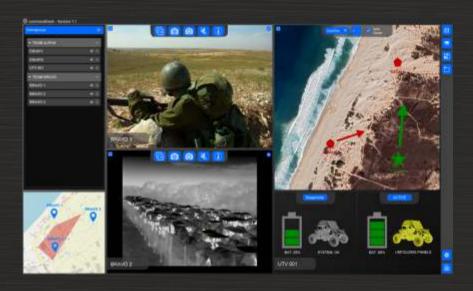

## DARMIN COMMandDesk

THE DARVIN COMMANDDESK COMBINES A COMPREHENSIVE VISUAL MISSION OVERVIEW IN REALTIME WITH DIRECT DECISION SUPPORT AND A SUITE OF COLLABORATION TOOLS IN COMBINATION WITH LOCALIZATION, NAVIGATION AND TRACKING FUNCTIONS.

- LIVE DATA TRANSMISSION
- MISSION RECORDING
- LIVE SHARING OF DATA
- COLLABORATION TOOLS
- LIVE TRACKING AND LOCALIZATION
- SENSOR MONITORING
- OBJECT ANALYSIS
- TACTICAL/CONTEXTUAL SUPPORT

THE DARVIN SOLUTION IS THE FIRST CHOICE FOR ALL APPLICATIONS WHERE QUICK AND EASY TACTICAL LIVE LINKS ARE REQUIRED WITH THE HIGHEST SECURITY DEMANDS.

- REMOTE MISSION COORDINATION
- LIVE VISUAL OVERVIEW FOR DECISION SUPPORT AND OPERATIONS
- ENHANCED MESH
   CAPABILITIES FOR
   DIRECT DATA EXCHANGE
- VISUAL OBJECT DETECTION SUPPORT IN POSITION, SPEED AND DIRECTION
- REMOTE UTV CONTROL
- REMOTE SURVEILLANCE