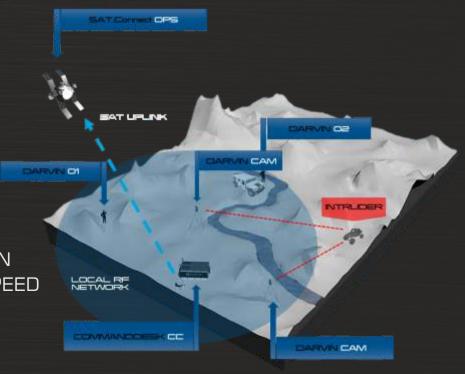

THE DARVIN LIVECORE INCORPORATES ADVANCED NETWORK CAPABILITIES FOR WIRELESS AND WIRED DATA LINKS IN ANY LOCAL AND GLOBAL SETUP.

- WIFI LINKS TO LOCAL ACCESS POINTS
- UMTS/LTE/5G CELLULAR NETWORKS
- SATELLITE TERMINALS WIRELESS AND BY CABLE
- DIRECTED RADIO LINKS
- SPECIAL RADIO LINKS AND COFDM LINES

## DARMIN COMMandDesk

THE DARVIN COMMANDDESK COMBINES A COMPREHENSIVE VISUAL MISSION OVERVIEW IN REALTIME WITH DIRECT DECISION SUPPORT AND A SUITE OF COLLABORATION TOOLS IN COMBINATION WITH LOCALIZATION, NAVIGATION AND TRACKING FUNCTIONS.

- LIVE DATA TRANSMISSION
- MISSION RECORDING
- LIVE SHARING OF DATA
- COLLABORATION TOOLS
- LIVE TRACKING AND LOCALIZATION
- SENSOR MONITORING
- OBJECT ANALYSIS
- TACTICAL/CONTEXTUAL SUPPORT

THE DARVIN SOLUTION IS THE FIRST CHOICE FOR ALL APPLICATIONS WHERE QUICK AND EASY TACTICAL LIVE LINKS ARE REQUIRED WITH THE HIGHEST SECURITY DEMANDS.

- REMOTE MISSION COORDINATION
- LIVE VISUAL OVERVIEW FOR DECISION SUPPORT AND OPERATIONS
- ENHANCED MESH
   CAPABILITIES FOR
   DIRECT DATA EXCHANGE
- VISUAL OBJECT DETECTION SUPPORT IN POSITION, SPEED AND DIRECTION
- REMOTE UTV CONTROL
- REMOTE SURVEILLANCE