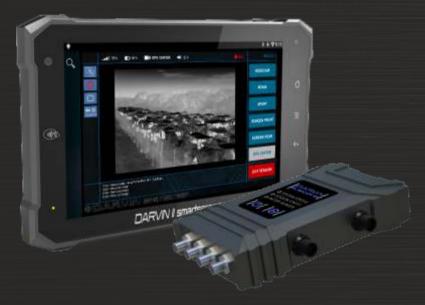

## DARMIN COMMandDesk

THE DARVIN COMMANDDESK COMBINES A COMPREHENSIVE VISUAL MISSION OVERVIEW IN REALTIME WITH DIRECT DECISION SUPPORT AND A SUITE OF COLLABORATION TOOLS IN COMBINATION WITH LOCALIZATION, NAVIGATION AND TRACKING FUNCTIONS.

- LIVE DATA TRANSMISSION
- MISSION RECORDING
- LIVE SHARING OF DATA
- COLLABORATION TOOLS
- LIVE TRACKING AND LOCALIZATION
- SENSOR MONITORING
- OBJECT ANALYSIS
- TACTICAL/CONTEXTUAL SUPPORT

THE DARVIN SOLUTION IS THE FIRST CHOICE FOR ALL APPLICATIONS WHERE QUICK AND EASY TACTICAL LIVE LINKS ARE REQUIRED WITH THE HIGHEST SECURITY DEMANDS.