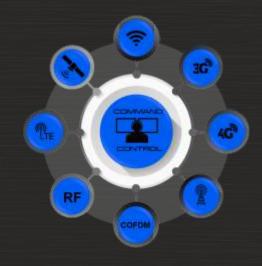

THE DARVIN LIVECORE INCORPORATES ADVANCED NETWORK CAPABILITIES FOR WIRELESS AND WIRED DATA LINKS IN ANY LOCAL AND GLOBAL SETUP.

- WIFI LINKS TO LOCAL ACCESS POINTS
- UMTS/LTE/5G CELLULAR NETWORKS
- SATELLITE TERMINALS WIRELESS AND BY CABLE
- DIRECTED RADIO LINKS
- SPECIAL RADIO LINKS AND COFDM LINES